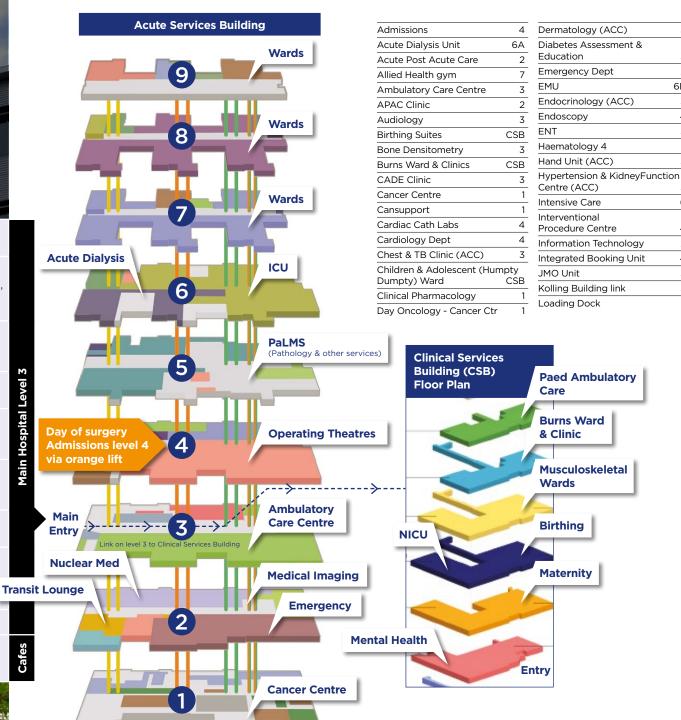

### **Volunteer Shops**

9436 4440

• Community Health Centre

- Emergency Dept
- Clinical Services Building

| 3  | Main entry                 | 3   |
|----|----------------------------|-----|
|    | Maternity Ward             | CSB |
| 3  | Medical Day Procedure      | 3   |
| 2  | Medical Imaging - Main     | 2   |
| 6B | Medical Imaging (ACC)      | 3   |
| 3  | Mental Health              | CSB |
| 4  | Neonatal ICU               | CSB |
| 3  | Neurodiagnostics           | 3   |
| 1  | Newsagency                 | 3   |
| 3  | North Shore PrivateCardiac |     |
| n  | Cath Lab                   | 4   |
| 3  | Nuclear Medicine           | 2   |
| 6  | Nutrition Services         | 3   |
| 4  | Occupational Therapy       | 3   |
| 2  | Opthalmology               | 3   |
| 4  | Orthopaedic                | 3   |
| 3  | Paediatric Ambulatory Care | CSB |
| 5  | Paediatric Ward            | CSB |
| 1  | Pain Management            |     |
|    | - now in Douglas Building  |     |
|    | Palliative Care            | 1   |
|    | Parenting rooms            | 3   |
|    | Pathology Collection       | 3   |
|    | Patient Enquiries          | 3   |
|    | Patient Representative     | 3   |
|    | PECC                       | 2   |
|    | Pharmacy - Main            | 1   |
|    | Pharmacy                   | 3   |
|    | Physiotherapy              | 3   |
|    | Physio gym                 | 3   |
|    | Podiatry                   | 3   |
|    | Pre-admission Clinic       | 3   |
|    | Radiation Oncology         | 1   |
|    | Respiratory Function Labs  | 8   |
|    | RNS Executive              | 2   |
|    | Security                   | 3   |
|    | Security after hours       | 2   |
|    | Sexual Assault             | 2   |
|    | Short Stay Surgical        | 4   |
|    | Sleep Lab                  | 8   |
|    | Speech Pathology           | 3   |
|    | Spinal & Dressing Clinic   | 3   |
|    | Sterilising Services       | 5   |
|    | Switch                     | 2   |
|    | Transit Lounge             | 2   |
|    | Urology (ACC)              | 3   |
|    | Wig Library                | 1   |
|    |                            |     |
|    |                            |     |

6B