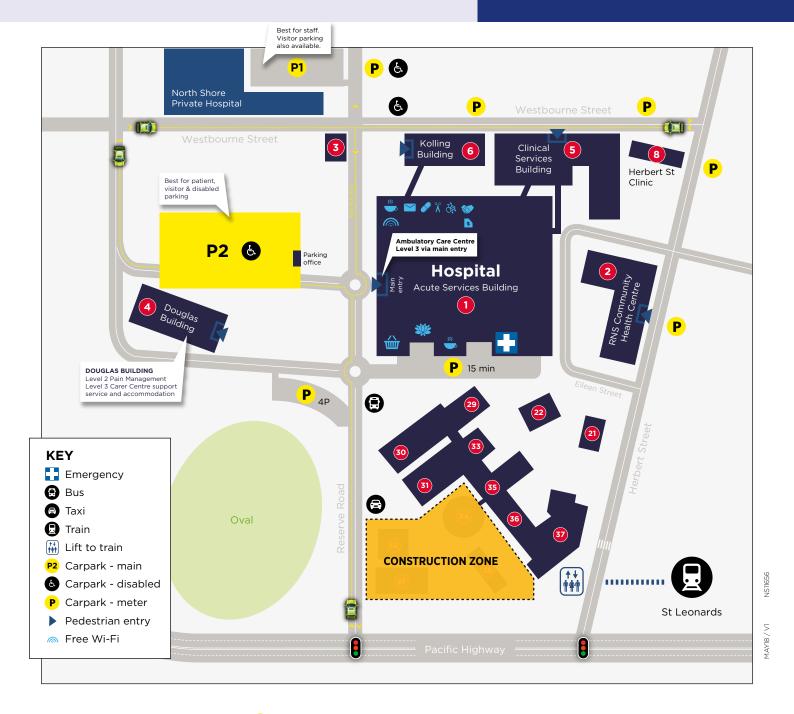

## Welcome to RNSH

- 15 min drop-off and pick-up parking is available at the Main Entry & Emergency.
- Best parking for patients & visitors is P2.
- Parking Office is in P2 car park.
- Meter parking also available.

- Patients and visitors please use **P2** car park.
- Concession card holders use P2 car park.
- Meter parking is available in marked areas.
- · Disabled parking is available in all meter parking areas and multi-storey car parks. Disabled parking permit must be displayed if you're parking in a disabled bay. Ask for a disabled parking information map at the Information Desk or Parking Office, or visit the website.
- Parking fees apply at RNSH and adjacent Council areas. Check signs for fees and time limits.
- Bicycle parking available in P2 and P1.