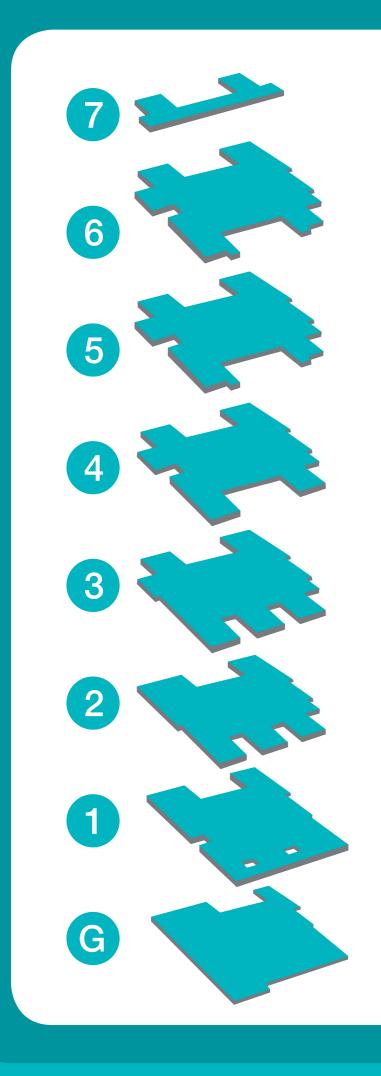

## Northern Beaches Hospital Levels

| Birthing Suite A (private)       | 2 |
|----------------------------------|---|
| Birthing Suite C (public)        | 2 |
| Bookings and Admission Centre    | G |
| Critical Care Unit 4B (private)  | 4 |
| Critical Care Unit 4C (public)   | 4 |
| Day Medical Centre               | G |
| Day of Surgery Centre            | 1 |
| Dialysis Centre                  | G |
| Emergency Department             | G |
| Intensive Care Unit 1A (private) | 1 |
| Intensive Care Unit 1C (public)  | 1 |
| Maternity Ward A (private)       | 2 |
| Maternity Ward C (public)        | 2 |
| Medical Centre                   | G |
| Medical Imaging                  | G |
|                                  |   |

| Medical Ward 4A and 4B (private)       | 4   |
|----------------------------------------|-----|
| Medical Ward 4C (public)               | 4   |
| Medical Ward 6C and 6D (public)        | 6   |
| Mental Health                          | 3   |
| Outpatients                            | G   |
| Paediatrics                            | 2   |
| Pathology                              | G   |
| Pharmacy                               | G   |
| Surgical Ward 5A and 5B (private)      | 5   |
| Surgical Ward 5C and 5D (public)       | 5   |
| Special Care Nursery                   | 2   |
| Specialist Consulting Suites           | 6,7 |
| Theatre Complex (Interventional Suite) | 1   |
| ransit Lounge                          | G   |
|                                        |     |